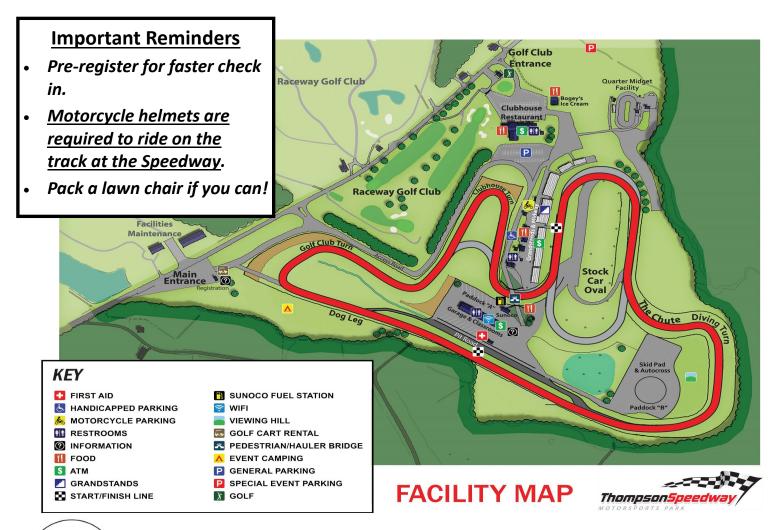

# **Sunday, July 21, 2024**

Thompson Speedway Motorsports Park | 205 E. Thompson Road, Thompson, CT

Join us for a full day of fun beginning with laps on the track at Thompson Speedway, a 90-minute motorcycle and car cruise around the beautiful Northeast corner, followed by a delicious BBQ lunch at the Thompson Raceway Restaurant & Banquet Hall.

### **TICKET INFORMATION**

\$35 Per Person Includes:

- Laps around Thompson Speedway's 1.7 Mile Road Course
- 90-minute motorcycle and car cruise around the beautiful Northeast corner
- Donation to NECT Cancer Fund
- One BBQ Meal at the Thompson Raceway Restaurant & Banquet Hall
- One Drink Ticket at the Thompson Raceway Restaurant & Banquet Hall

#### **CRUISE ROUTE**

43 miles, 1 hour, 6 minutes

| MOT           | rise, BBU & Brew 43 miles, 1 nour,<br>orcycle and car cruise        | 6 minut               |
|---------------|---------------------------------------------------------------------|-----------------------|
| $\Rightarrow$ | onto E. Thompson Rd                                                 | nce<br>844 mi         |
| $\Rightarrow$ | Turn right onto CT –193 N                                           | 2.27 mi               |
| $\Rightarrow$ | Turn left onto Wilsonville Road                                     | <b>_</b> 2.42 mi      |
| $\Rightarrow$ | Turn left onto CT-12 S                                              | _<br><b>_</b> 1.70 mi |
| $\Rightarrow$ | Sharp right onto CT-131 West                                        | ■ 3.52 mi             |
| $\Rightarrow$ | <b>Turn left</b> onto CT-197 and <b>continue</b> to follow CT-197 W | !                     |
| $\Rightarrow$ | Turn left onto CT-198 S                                             | _ 3.13 mi             |
| $\Rightarrow$ | Turn right onto CT-171 W/CT-198 S and continue on CT-198 S          | -<br>3.89 mi          |
| $\Rightarrow$ | Turn left onto CT-244 E                                             | ■ 5.10 mi             |
| $\Rightarrow$ | Merge onto CT-97 S                                                  |                       |
| $\Rightarrow$ | Turn left onto CT-169 N                                             | ■ 2.62 mi             |
| $\Rightarrow$ | Turn right onto CT-171                                              | ■ 1.67 mi             |
| $\Rightarrow$ | Turn left onto West Thomson Rd and continue on CT-193 N             | ■ 1.07 mi             |
| $\Rightarrow$ | Turn right onto E. Thompson Rd                                      | _ 3.5                 |