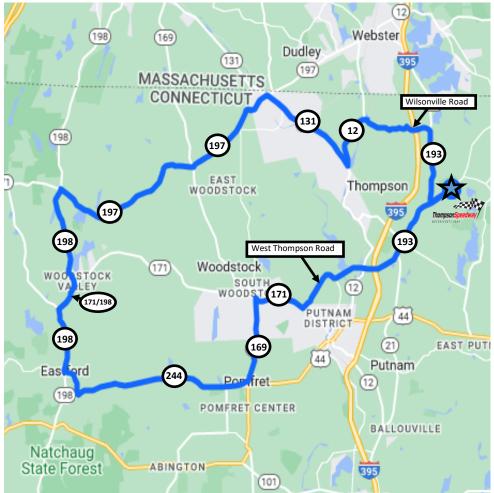

#### **CRUISE ROUTE**

43 miles, 1 hour, 6 minutes

| MOT           | rise, BBU & Brew 43 miles, 1 nour,<br>orcycle and car cruise        | 6 minut               |
|---------------|---------------------------------------------------------------------|-----------------------|
| $\Rightarrow$ | onto E. Thompson Rd                                                 | nce<br>844 mi         |
| $\Rightarrow$ | Turn right onto CT –193 N                                           | 2.27 mi               |
| $\Rightarrow$ | Turn left onto Wilsonville Road                                     | <b>_</b> 2.42 mi      |
| $\Rightarrow$ | Turn left onto CT-12 S                                              | _<br><b>_</b> 1.70 mi |
| $\Rightarrow$ | Sharp right onto CT-131 West                                        | ■ 3.52 mi             |
| $\Rightarrow$ | <b>Turn left</b> onto CT-197 and <b>continue</b> to follow CT-197 W | !                     |
| $\Rightarrow$ | Turn left onto CT-198 S                                             | _ 3.13 mi             |
| $\Rightarrow$ | Turn right onto CT-171 W/CT-198 S and continue on CT-198 S          | -<br>3.89 mi          |
| $\Rightarrow$ | Turn left onto CT-244 E                                             | ■ 5.10 mi             |
| $\Rightarrow$ | Merge onto CT-97 S                                                  |                       |
| $\Rightarrow$ | Turn left onto CT-169 N                                             | ■ 2.62 mi             |
| $\Rightarrow$ | Turn right onto CT-171                                              | ■ 1.67 mi             |
| $\Rightarrow$ | Turn left onto West Thomson Rd and continue on CT-193 N             | ■ 1.07 mi             |
| $\Rightarrow$ | Turn right onto E. Thompson Rd                                      | _ 3.5                 |

and continue to Raceway entrance

Name: \_\_\_\_\_

Phone:

Card Number

Card Holder Name

City:

Address: \_\_\_\_\_\_