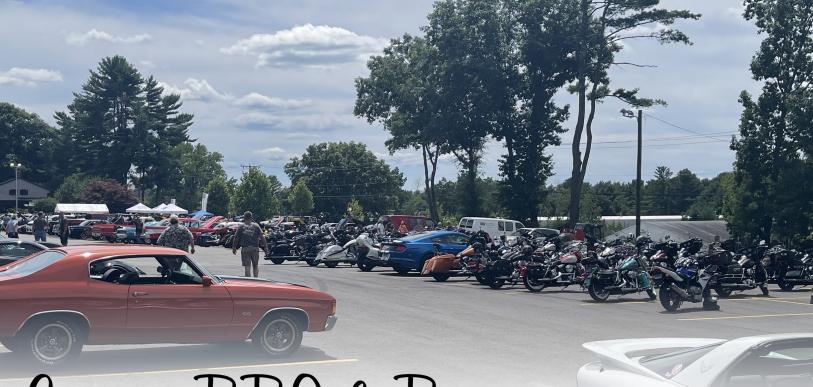

# Cruise, BBQ & Brew **MOTORCYCLE AND CAR CRUISE**

**EVENT SCHEDULE** 

10:00 a.m. Registration

11:00 a.m.

Speedway Laps

12:00 p.m.

Depart for Cruise

1:30 p.m.

# **Sunday, July 21, 2024**

Thompson Speedway Motorsports Park | 205 E. Thompson Road, Thompson, CT

Join us for a full day of fun beginning with laps on the track at Thompson Speedway, a 90-minute motorcycle and car cruise around the beautiful Northeast corner, followed by a delicious BBQ lunch at the Thompson Raceway Restaurant & Banquet Hall.